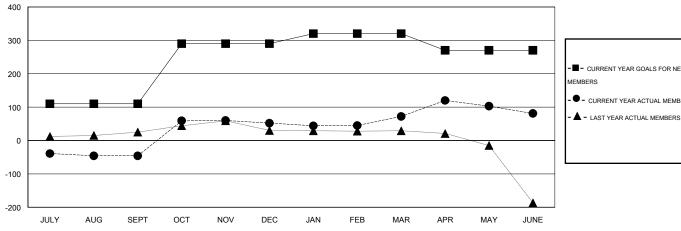

## GOALS AND ACTUAL MEMBERS CUMULATIVE

| - CURRENT YEAR GOALS FOR NEW |  |
|------------------------------|--|
| MEMBERS                      |  |

CURRENT YEAR ACTUAL MEMBERS

| DROPPED CLUBS: 1 |     |
|------------------|-----|
| DROPPED MEMBERS  |     |
| DECEASED         | 5   |
| CLUB CANCELLED   | 42  |
| OTHER            | 148 |
| TOTAL            | 195 |

## LOCATION INDIA

 $\mathsf{GMT}\;\mathsf{CA}\;6$ 

| Clubs                 |                  |           |                  |                  | Members               |                    |                                     |                    |                  |
|-----------------------|------------------|-----------|------------------|------------------|-----------------------|--------------------|-------------------------------------|--------------------|------------------|
| RESULTS FOR 2014-2015 |                  |           |                  |                  | RESULTS FOR 2014-2015 |                    |                                     |                    |                  |
| QUARTER               | NEW CLUB<br>GOAL | NEW CLUBS | DROPPED<br>CLUBS | NET<br>GAIN/LOSS | QUARTER               | NEW MEMBER<br>GOAL | CHARTER AND<br>NEW MEMBERS<br>ADDED | DROPPED<br>MEMBERS | NET<br>GAIN/LOSS |
| JULY/AUG/SEPT         | 2                | 0         | 1                | -1               | JULY/AUG/SEPT         | 110                | 39                                  | 85                 | -46              |
| OCT/NOV/DEC           | 1                | 0         | 0                | 0                | OCT/NOV/DEC           | 180                | 125                                 | 27                 | 98               |
| JAN/FEB/MAR           | 1                | 0         | 0                | 0                | JAN/FEB/MAR           | 30                 | 32                                  | 12                 | 20               |
| APR/MAY/JUNE          | 0                | 2         | 0                | 2                | APR/MAY/JUNE          | -50                | 80                                  | 71                 | 9                |