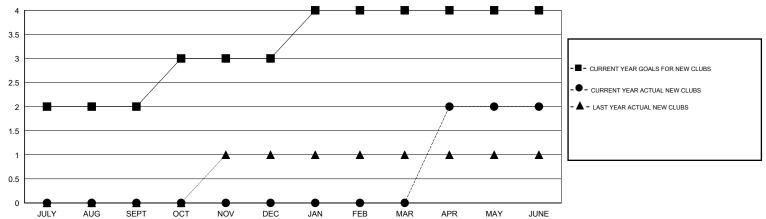

## GOALS AND ACTUAL NEW CLUBS CUMULATIVE

## LOCATION INDIA

 $\mathsf{GMT}\;\mathsf{CA}\;6$ 

| Clubs                 |                  |           |                  |                  | Members               |                    |                                     |                    |                  |
|-----------------------|------------------|-----------|------------------|------------------|-----------------------|--------------------|-------------------------------------|--------------------|------------------|
| RESULTS FOR 2014-2015 |                  |           |                  |                  | RESULTS FOR 2014-2015 |                    |                                     |                    |                  |
| QUARTER               | NEW CLUB<br>GOAL | NEW CLUBS | DROPPED<br>CLUBS | NET<br>GAIN/LOSS | QUARTER               | NEW MEMBER<br>GOAL | CHARTER AND<br>NEW MEMBERS<br>ADDED | DROPPED<br>MEMBERS | NET<br>GAIN/LOSS |
| JULY/AUG/SEPT         | 2                | 0         | 1                | -1               | JULY/AUG/SEPT         | 110                | 39                                  | 85                 | -46              |
| OCT/NOV/DEC           | 1                | 0         | 0                | 0                | OCT/NOV/DEC           | 180                | 125                                 | 27                 | 98               |
| JAN/FEB/MAR           | 1                | 0         | 0                | 0                | JAN/FEB/MAR           | 30                 | 32                                  | 12                 | 20               |
| APR/MAY/JUNE          | 0                | 2         | 0                | 2                | APR/MAY/JUNE          | -50                | 80                                  | 71                 | 9                |